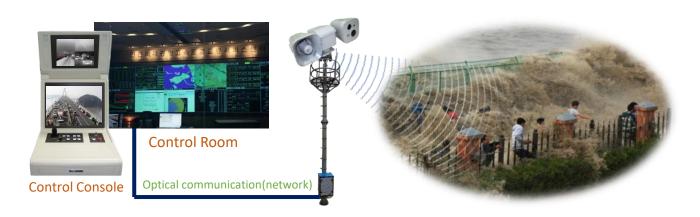

# What is a Safety Public Address System?

PROPA-250VS is a Acoustic Hailing Device for Safety Public Address. Eltem's unique and innovative technology allows clear announcement and warning broadcast to be transmitted to long distances (1km) for traffic control and accident prevention in highway construction and accident areas. Eltem Corp. has various products depending on utilization.

# Traffic Accident Broadcasting, Traffic Control

Traffic Control, Prevention of Secondary Accident, Traffic Accidents and Foggy Broadcast, Emergency Evacuation Broadcast.

Mounting on Warships, Ships, Fire Trucks, Ambulances, Police Cars, Helicopters, Drones