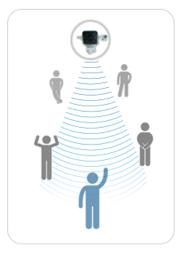

General Loudspeaker

Acoustic Hailing Device

#### Main Features of Acoustic Hailing Device

- Since it broadcasts with directivity and high power, it can transmit highly clear sounds to a long distant (1 km).
- With maximum output above 140dB, it can get over the noise of the surrounding area and can provide highly intelligible and
- clear communication and warning signals to the inside of vehicles, ships or buildings, overcoming the limitation of the existing broadcasting system (P.A. System).
- It is possible to broadcast using sound sources and a microphone.