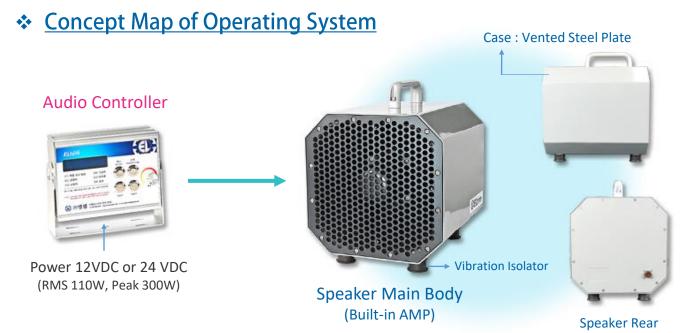

#### ➤ Audio Controller(AC-10)

- Compatible with PROPA-250C / PROPA-250VS / PROPA-250V
- MP3 sound source Playback/Stop, Forward/Backward, volume +/- adjustable
- Copying sound sources using USB memory
- Display file name and play status on the LCD
- Including various sound sources
- The requested sound sources can be made and provided (free).

#### **SPECIPICATIONS**

| Max. SPL           | 137dB@1m Front, Peak      |
|--------------------|---------------------------|
| Frequency Response | 600Hz ~ 10kHz(-10dB)      |
| Directivity        | ±15°(1kHz Sine, -3dB)     |
| Power              | 12VDC/24VDC               |
| Size/Weight        | 289×369×329mm / 13.3kg    |
| Housing Material   | Vented Steel Plate, AL    |
| Etc.               | Built-in AMP, Mic(option) |