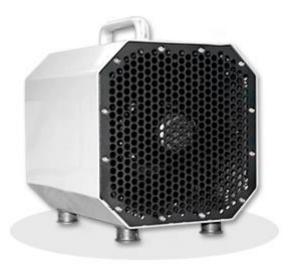

# What is a Safety Public Address System?

PROPA-250VS is a Acoustic Hailing Device for Safety Public Address. Eltem's unique and innovative technology allows clear announcement and warning broadcast to be transmitted to long distances (1km) for traffic control and accident prevention in highway construction and accident areas. Eltem Corp. has various products depending on utilization.

#### **SPECIPICATIONS**

| Max. SPL           | 137dB@1m Front, Peak      |
|--------------------|---------------------------|
| Frequency Response | 600Hz ~ 10kHz(-10dB)      |
| Directivity        | ±15°(1kHz Sine, -3dB)     |
| Power              | 12VDC/24VDC               |
| Size/Weight        | 289×369×329mm / 13.3kg    |
| Housing Material   | Vented Steel Plate, AL    |
| Etc.               | Built-in AMP, Mic(option) |