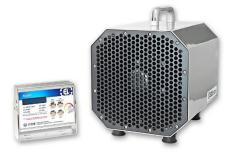

#### ➤ Audio Controller(AC-10)

- Compatible with PROPA-250C / PROPA-250VS / PROPA-250V
- MP3 sound source Playback/Stop, Forward/Backward, volume +/- adjustable
- Copying sound sources using USB memory
- Display file name and play status on the LCD
- Including various sound sources
- The requested sound sources can be made and provided (free).