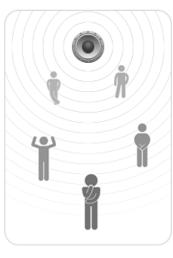

General Loudspeaker

Acoustic Hailing Device

#### Main Features of Acoustic Hailing Device

- Since it broadcasts with directivity and high power, it can transmit highly clear sounds to a long distant (1 km).
- With maximum output above 140dB, it can get over the noise of the surrounding area and can provide highly intelligible and
- clear communication and warning signals to the inside of vehicles, ships or buildings, overcoming the limitation of the existing broadcasting system (P.A. System).
- It is possible to broadcast using sound sources and a microphone.